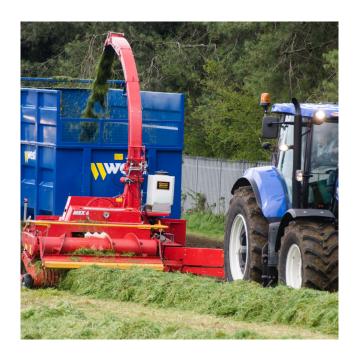

Application rate 0.7oz to 8.4oz per minute. 0.27 to 5.5 tons per minute

Stainless steel brackets with multiple mounting options.

3 way valve with drain tube.

Open flow pipe work with NO in line filters.

Install on self propelled field choppers and pull type field choppers.