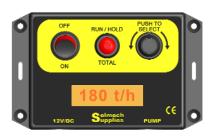

## **Digital Control**

The control box automatically monitors and adjusts the pump to keep it's output constant, this enables the pump to deliver additive precisely at any harvesting rate between 15 and 300 tonnes per hour (0.27 and 5.5 tons per minute).

### Simple operation - One control knob - Digital display

Select the application rate between 20 to 250 ml/t. (0.7 to 8.4 oz/t)

Control knob to enter the rate your forage will be picked in tonnes per hour.

### **Control box features**

RUN / HOLD button to stop and start the pump manually.

Scrolling bars at the end of the display showing that the applicator is achieving its target rate.