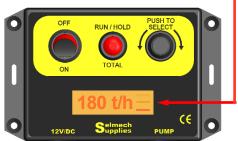

## **Digital Control**

The control box automatically monitors and adjusts the pump to keep it's output constant, this enables the pump to deliver additive precisely at any harvesting rate between 15 and 300 tonnes per hour (0.27 and 5.5 tons per minute).

It has a digital back lit display with memory to record the total litres dispensed.

### **Control box features**

RUN / HOLD button to stop and start the pump manually.

Scrolling bars at the end of the display showing that the applicator is achieving its target rate.