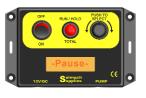

### **Control box features**

RUN / HOLD button to stop and start the pump manually.

Scrolling bars at the end of the display showing that the applicator is achieving its target rate.