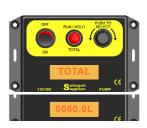

## **Digital Control**

The control box automatically monitors and adjusts the pump to keep it's output constant, this enables the pump to deliver additive precisely at any harvesting rate between 15 and 300 tonnes per hour (0.27 and 5.5 tons per minute).

It has a digital back lit display with memory to record the total litres dispensed.

### **Control box features**

RUN / HOLD button to stop and start the pump manually.

Scrolling bars at the end of the display showing that the applicator is achieving its target rate.