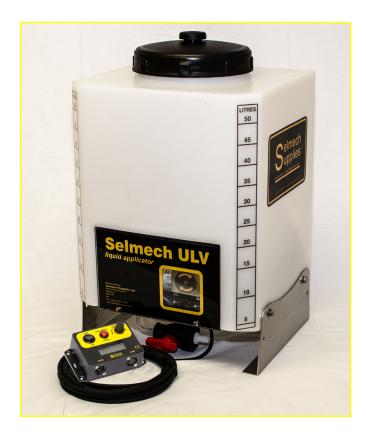

## **ULV+ Liquid Applicator**

Advanced control box with digital back lit display.

Record of total litres dispensed.

Translucent tank with a capacity of 55 litres (14 USG).

Treat over 1000 tonnes (1102 tons) of forage with an application rate of 50ml/t (1.7oz/t).

Application rate 0.7oz to 8.4oz per minute. 0.27 to 5.5 tons per minute

Stainless steel brackets with multiple mounting options.

3 way valve with drain tube.

Open flow pipe work with NO in line filters.

Install on self propelled field choppers and pull type field choppers.

Capacity of the tank 55 Litres (14 USG)