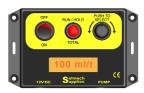

### Simple operation - One control knob - Digital display

Select the application rate between 20 to 250 ml/t. (0.7 to 8.4 oz/t)

Control knob to enter the rate your forage will be picked in tonnes per hour.

### Technical data

Supply Voltage 12V/DC (10.6V DC to 16.4V/DC)

Current consumption 2.8A Fuse rating 10A

Output signal to pump PWM approx 1.4 KHz

Dimensions of tank assembly 470mm W x 385mm D x 630mm H Pump output range 20ml to 250ml per minute (0.7 to 8.4 oz/t)