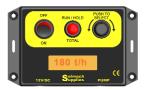

## **Digital Control**

The control box automatically monitors and adjusts the pump to keep it's output constant, this enables the pump to deliver additive precisely at any harvesting rate between 15 and 300 tonnes per hour (0.27 and 5.5 tons per minute).

### Simple operation - One control knob - Digital display

Select the application rate between 20 to 250 ml/t. (0.7 to 8.4 oz/t)

Control knob to enter the rate your forage will be picked in tonnes per hour.

### **Control box features**

RUN / HOLD button to stop and start the pump manually.

Scrolling bars at the end of the display showing that the applicator is achieving its target rate.