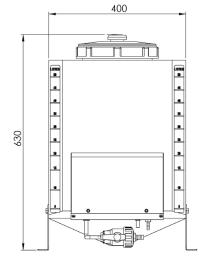

### Technical data

Supply Voltage 12V/DC (10.6V DC to 16.4V/DC)

Current consumption 2.8A Fuse rating 10A

Output signal to pump PWM approx 1.4 KHz

Dimensions of tank assembly 470mm W x 385mm D x 630mm H Pump output range 20ml to 250ml per minute (0.7 to 8.4 oz/t)

Capacity of the tank 55 Litres (14 USG)

### **Overall Dimensions**

**Augie's Ag Sales** - 6776 State Route 283, Ephrata, WA 98823, USA 509-797-5612 - augiesagsales@gmail.com - www.augiesagsales.com