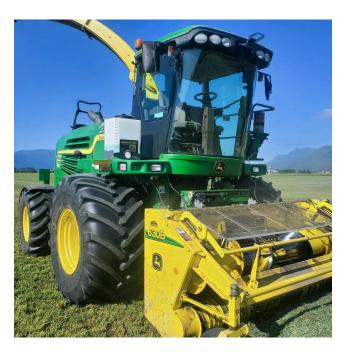

Application rate 0.7oz to 8.4oz per minute. 0.27 to 5.5 tons per minute

Stainless steel brackets with multiple mounting options.

3 way valve with drain tube.

Open flow pipe work with NO in line filters.

Install on self propelled field choppers and pull type field choppers.