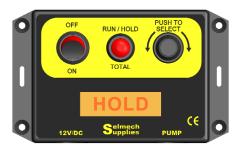

### **Control box features**

RUN / HOLD button to stop and start the pump manually.

Scrolling bars at the end of the display showing that the applicator is achieving its target rate.