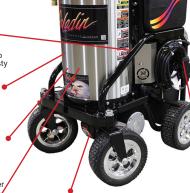

### SS Features (not shown on breakout);

- Well Balanced for Easy Maneuverability
- · Powder Coated Automotive Quality Finish
- Rear Wheel Locking Brake System
- Built-In Hose Reel Socket
- · Heavy Duty Electrical Cord & Hose Storage
- Built-In Gun Cup
- · Stainless Steel Belt Guard
- · Heavy Duty Electro Plated Fittings
- · Exclusive High Strength Plastic Manifold
- · Quick Couple Plumbing Connections
- · Heavy Duty Rotary Power Switch
- ASTM A53 Schedule 80 Steel Heating Coil
- · Quick Coil Access
- · Fuel Oil Solenoid
- · Water Separating Fuel Filter
- · In-Line Fuel Shutoff
- · Trigger Gun Control w/ 36" Insulated Wand
- 0°, 15°, 25°, & 40° Quick Coupled Nozzles
- 3/8" x 50' High Pressure Hose w/Safety Hose Guards
- · Flexible Vinyl Poly Coated Tri-Lingual Decals
- · ETL and CETL Listed to UL Std.1776 & CSA Std. B140.11

#### SC - Includes All the Features of SS Plus:

· Clutch Drive System

### A Closer Look at the Features:

Molded Poly Fuel Tank Prevents corrosion saving costly replacement.

Heavy Duty Welded Frame Prevents frustration due to wear points.

Stainless Steel Wrapper Maintenance free, durable protection.

High Efficiency Insulation System Keeps the heat where it belongs the heat chamber

Notes:

Exclusive Coil Design Heats water quicker & more efficiently.

High Efficiency Burner Conserve fuel & your

GFCI Cord Protection Makes sure

Flat-Free Tires Save time & money by never changing a flat

Soap Control Allows for

Pressure Relief Valve Prevents injury & cost due to an over-pressurized system.