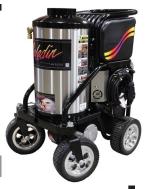

# OIL FIRED PORTABLE PRESSURE WASHER | Specifications:

| GENERAL |       |     |      |     |       |      | ELECTRICAL |    |         | BURNER SYSTEM |       | DIMENSIONS/WEIGHT |       |     |  |
|---------|-------|-----|------|-----|-------|------|------------|----|---------|---------------|-------|-------------------|-------|-----|--|
| Model   | Туре  | GPM | PSI  | НР  | Drive | Volt | Amp        | Ph | вти     | Stack<br>Size | L     | w                 | н     | Lb  |  |
| 13-216  | SS/SC | 2   | 1600 | 2.3 | Belt  | 115  | 20         | 1  | 175,000 | 7"            | 31.5" | 24.5"             | 39.5" | 340 |  |
| 13-310  | SS/SC | 3   | 1000 | 2.3 | Belt  | 115  | 20         | 1  | 269,000 | 7"            | 31.5" | 24.5"             | 39.5" | 340 |  |
| 13-325  | SS/SC | 3   | 2500 | 5   | Belt  | 230  | 20         | 1  | 269,000 | 7"            | 31.5" | 24.5"             | 39.5" | 370 |  |

### SS Features (not shown on breakout);

- Well Balanced for Easy Maneuverability
- · Powder Coated Automotive Quality Finish
- Rear Wheel Locking Brake System
- Built-In Hose Reel Socket
- · Heavy Duty Electrical Cord & Hose Storage
- Built-In Gun Cup
- · Stainless Steel Belt Guard
- · Heavy Duty Electro Plated Fittings
- · Exclusive High Strength Plastic Manifold
- · Quick Couple Plumbing Connections
- · Heavy Duty Rotary Power Switch
- ASTM A53 Schedule 80 Steel Heating Coil
- · Quick Coil Access
- · Fuel Oil Solenoid
- · Water Separating Fuel Filter
- · In-Line Fuel Shutoff
- · Trigger Gun Control w/ 36" Insulated Wand
- 0°, 15°, 25°, & 40° Quick Coupled Nozzles
- 3/8" x 50' High Pressure Hose w/Safety Hose Guards
- · Flexible Vinyl Poly Coated Tri-Lingual Decals
- · ETL and CETL Listed to UL Std.1776 & CSA Std. B140.11