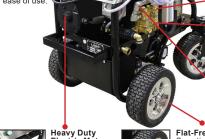

### A Closer Look at the Features:

Molded Poly Fuel Tank Prevents corrosion saving costly replacement.

Heavy Duty Welded Frame Prevents frustration due to wear points.

Stainless Steel Wrapper Maintenance free, durable protection.

Flat-Free Tires Save time & money by never changing a flat

Soap Control Allows for

Pressure Relief Valve Prevents injury & cost due to an over-pressurized system.