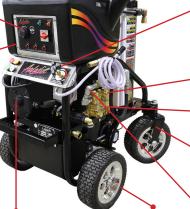

### SS Features (not shown on breakout);

- Well Balanced for Easy Maneuverability
- · Powder Coated Automotive Quality Finish
- Rear Wheel Locking Brake System
- Built-In Hose Reel Socket
- · Heavy Duty Electrical Cord & Hose Storage
- Built-In Gun Cup
- · Stainless Steel Belt Guard
- · Heavy Duty Electro Plated Fittings
- · Exclusive High Strength Plastic Manifold
- · Quick Couple Plumbing Connections
- · Heavy Duty Rotary Power Switch
- ASTM A53 Schedule 80 Steel Heating Coil
- · Quick Coil Access
- · Fuel Oil Solenoid
- · Water Separating Fuel Filter
- · In-Line Fuel Shutoff
- · Trigger Gun Control w/ 36" Insulated Wand
- 0°, 15°, 25°, & 40° Quick Coupled Nozzles
- 3/8" x 50' High Pressure Hose w/Safety Hose Guards
- · Flexible Vinyl Poly Coated Tri-Lingual Decals
- · ETL and CETL Listed to UL Std.1776 & CSA Std. B140.11

### A Closer Look at the Features:

Molded Poly Fuel Tank Prevents corrosion saving costly replacement.

Heavy Duty Welded Frame Prevents frustration due to wear points.

Stainless Steel Wrapper Maintenance free, durable protection.

High Efficiency Insulation System Keeps the heat where it belongs the heat chamber

Notes:

Exclusive Coil Design Heats water quicker & more efficiently.

High Efficiency Burner Conserve fuel & your

GFCI Cord Protection Makes sure

Flat-Free Tires Save time & money by never changing a flat

Soap Control Allows for

Pressure Relief Valve Prevents injury & cost due to an over-pressurized system.